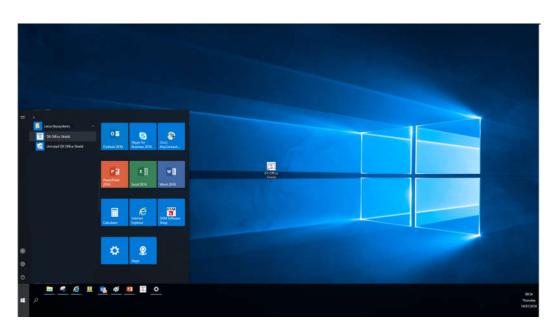

#### **DX Office Shield Location**

When installed DX Office Shield can be accessed by;

- The desktop shortcut
- The Program Menu under

**Leica Geosystems > DX Office Shield** 