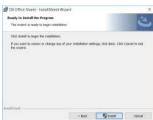

#### **DX Office Shield New Installation**

- 1) Select batch file set up 🕒
- Select Extract for the Locator and Transmitter Drivers
- DX Office Shield Installer runs, progress this by selecting next, accepting the terms of Licence Agreement and finalising installation.

The installation can be cancelled or navigate back to the previous window throughout.

#### **DX Office Shield Update**

If DX Office Shield has previously been installed the driver set up is not needed and DX Office Shield software can be installed

- 1) Select application set up 🔼
- DX Office Shield Installer runs, progress this by selecting next, accepting the terms of licence agreement and finalising installation.