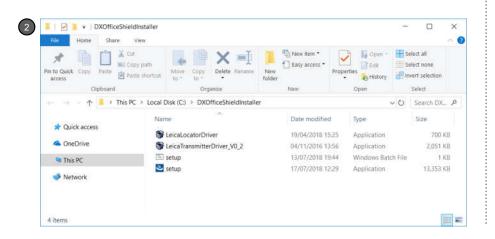

#### **DX Office Shield Getting Started**

- 1) Folder Contents
- **Leica Locator Driver;** Used to communicate to the DD SMART Locator
- Leica Transmitter Driver; Used to communicate to the DA Signal Transmitters
- Setup; Batch file used for full installation of Drivers and Software
- Setup; Application file used to install DX Office Shield if the Driver are already installed