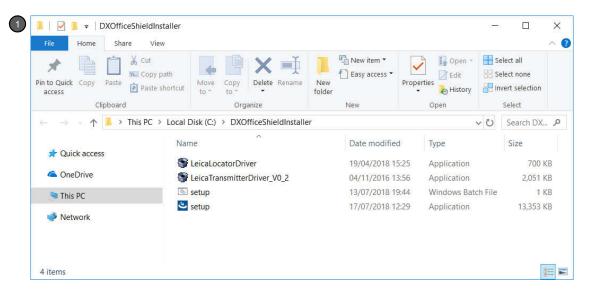

#### **DX Office Shield Getting Started**

- 1) Folder Contents
- **Leica Locator Driver;** Used to communicate to the DD SMART Locator
- Leica Transmitter Driver; Used to communicate to the DA Signal Transmitters
- Setup; Batch file used for full installation of Drivers and Software
- Setup; Application file used to install DX Office Shield if the Driver are already installed