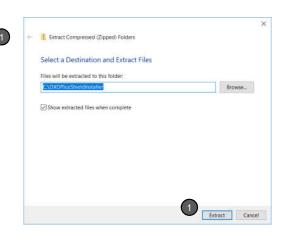

#### **DX Office Shield Getting Started**

- Extract the contents of the downloaded Zip file to you hard drive. The Browse button can be used to change the default directory if required
- 2) When extracted the folder will open. Alternatively navigate to the folder location