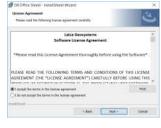

#### **DX Office Shield New Installation**

- 1) Select batch file set up 🕒
- Select Extract for the Locator and Transmitter Drivers
- DX Office Shield Installer runs, progress this by selecting next, accepting the terms of Licence Agreement and finalising installation.

The installation can be cancelled or navigate back to the previous window throughout.

#### **DX Office Shield Update**

If DX Office Shield has previously been installed the driver set up is not needed and DX Office Shield software can be installed

- 1) Select application set up 🔼
- DX Office Shield Installer runs, progress this by selecting next, accepting the terms of licence agreement and finalising installation.