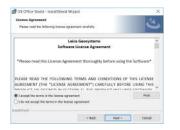

#### **DX Office Shield New Installation**

- 1) Select batch file set up 🕒
- Select Extract for the Locator and Transmitter Drivers
- DX Office Shield Installer runs, progress this by selecting next, accepting the terms of Licence Agreement and finalising installation.

#### **DX Office Shield Update**

If DX Office Shield has previously been installed the driver set up is not needed and DX Office Shield software can be installed

- 1) Select application set up 🔼
- DX Office Shield Installer runs, progress this by selecting next, accepting the terms of licence agreement and finalising installation.