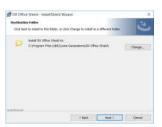

#### **DX Office Shield New Installation**

- 1) Select batch file set up 🕒
- Select Extract for the Locator and Transmitter Drivers
- DX Office Shield Installer runs, progress this by selecting next, accepting the terms of Licence Agreement and finalising installation.

The installation can be cancelled or navigate back to the previous window throughout.

#### **DX Office Shield Update**

If DX Office Shield has previously been installed the driver set up is not needed and DX Office Shield software can be installed

- 1) Select application set up 🔼
- DX Office Shield Installer runs, progress this by selecting next, accepting the terms of licence agreement and finalising installation.