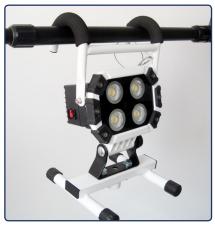

## **TECHNICAL DATA**

 LIGHT OUTPUT:
 4000 Lumens

 CHIP:
 4 x 1616 COB

 LUX:
 3300 at 1M

MATERIAL: Steel stand, Aluminium alloy head, 4mm Tempered glass lens

CABLE: 2.5m, 1.5mm rubber cable fitted wit 240V BS Plug

BEAM ANGLE: 120 degrees COULOUR TEMPERATURE: 6500K

OPERATING TEMPERATURE: Between -30C to 50C

WEIGHT: 3.11kg

FUNCTIONS: Tripod mountable, magnetic feet, hanging hook with safety line,

fully adjustable

OPTIONAL ACCESSORIES: Tripod, 22.2V Rechargeable Li-ion battery, 4 in 1 power tool