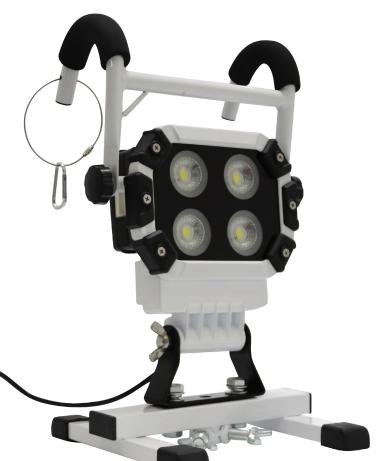

## **TECHNICAL DATA**

 LIGHT OUTPUT:
 4000 Lumens

 CHIP:
 4 x 1616 COB

 LUX:
 3300 at 1M

MATERIAL: Steel stand, Aluminium alloy head, 4mm Tempered glass lens

CABLE: 2.5m, 1.5mm rubber cable fitted wit 240V BS Plug

BEAM ANGLE: 120 degrees COULOUR TEMPERATURE: 6500K

OPERATING TEMPERATURE: Between -30C to 50C

WEIGHT: 3.11kg

FUNCTIONS: Tripod mountable, magnetic feet, hanging hook with safety line,

fully adjustable

OPTIONAL ACCESSORIES: Tripod, 22.2V Rechargeable Li-ion battery, 4 in 1 power tool