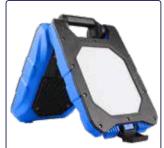

WEIGHT: 1.22kg

FUNCTIONS: Tripod mountable, opens to 290 degrees

OPTIONAL ACCESSORIES: Tripod WARRANTY: 1 Year