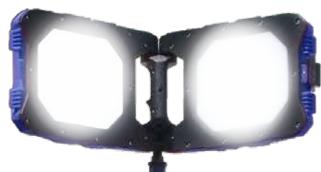

## HIGH POWERED 1500 LUMEN RECHARGEABLE LED WORK LIGHT

Anti glare diffused lens for wide angle shadow free light.

Ideal for plastering, painting, and all detailing work due to the colour temperature of 6000K near to natural daylight.

Shows all areas that need repair and being diffused a non-glare light that is easy on the eyes.

Built In USB power bank for charging mobile devices.

LIGHT OUTPUT: 1500 Lumens CHIP: SMD2835

BATTERY: 3.7V 8800mAh rechargeable Li-ion battery

PCB PROTECTION: Charging, discharging and high temperature protection

BEAM ANGLE: 290 degrees, when opened

COULOUR TEMPERATURE: 6000K

OPERATING TEMPERATURE: Between -10°C to +40°C STORAGE TEMPERATURE: Between 0°C to +40°C

WEIGHT: 1.22kg

FUNCTIONS: Tripod mountable, opens to 290 degrees

OPTIONAL ACCESSORIES: Tripod WARRANTY: 1 Year