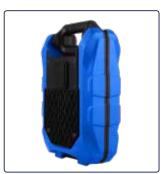

LUX: 1960 at 1M

MATERIAL: Strong ABS body

RUNTIMES: 2hrs 100%, 3hrs 50%, fully dimmable for longer runtimes

BATTERY STATUS INDICATOR: 5 level indicator from green/amber/red

CHARGING TIME: 5 hours 5V 2A, 10hours 5V 1A
WEATHERPROOF: IP54 Dust and water resistant