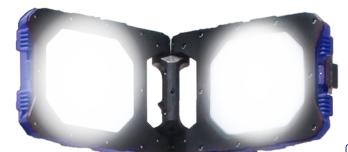

## HIGH POWERED 3200 LUMEN 240V WORK LIGHT

Ideal for plastering, painting, and all detailing work due to the colour temperature of 6000K near to natural daylight.

3200 Lumens

Shows all areas that need repair and being diffused a non-glare light that is easy on the eyes.

SMD2835 3300 at 1M Strong ABS body 2m, 1.5mm cable fitted with 240V 13amp BS moulded plug IP54 Dust and water resistant 220V - 240V 50Hz 290 degrees, when opened 6000K Between -10°C to +40°C Between 0°C to +40°C 1.56kg Tripod mountable, opens to 290 degrees Tripod 1 Year