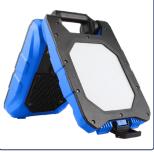

## HIGH POWERED 3200 LUMEN 240V WORK LIGHT

Ideal for plastering, painting, and all detailing work due to the colour temperature of 6000K near to natural daylight.

3200 Lumens

Shows all areas that need repair and being diffused a non-glare light that is easy on the eyes.

SMD2835 3300 at 1M Strong ABS body 2m, 1.5mm cable fitted with 240V 13amp BS moulded plug IP54 Dust and water resistant 220V - 240V 50Hz 290 degrees, when opened 6000K Between -10°C to +40°C Between 0°C to +40°C 1.56kg Tripod mountable, opens to 290 degrees Tripod 1 Year