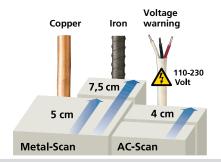

## **OVERVIEW**

| 1 Targeted metal location: Ferro-Scan/                    | Up to 7,5 cm /         |
|-----------------------------------------------------------|------------------------|
| Non-Ferro-Scan (Metal-Scan)                               | up to 5 cm depth       |
| <b>2</b> Targeted location of live supply lines (AC-Scan) | Up to 4 cm depth       |
|                                                           |                        |
| Automatic calibration                                     | Yes                    |
| Permanent voltage warning                                 | Yes                    |
| Display                                                   | Illuminated LC-display |
| Detection and warning information                         | Visual and audible     |