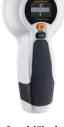

## **CombiFinder Plus**

- This device permits targeted scanning for metals such as reinforcing iron, heating pipes and water pipes.
- One-button operation to switch between the different measurement modes
- The user guide on the LC display makes the device easy and reliable to use.
- Auto-Calibration: adjusts the device to different surfaces immediately after switching on.
- Auto-Cal Plus: allows objects to be localized easily in Metal-Scan mode.
- Acoustic and visual detection signals for finding objects.
- High safety is guaranteed by the permanent voltagewarning function.
- The position of live cables and wires can be precisely determined.

## **OVERVIEW**

| 1 Targeted metal location: Ferro-Scan/                    | Up to 7,5 cm /         |
|-----------------------------------------------------------|------------------------|
| Non-Ferro-Scan (Metal-Scan)                               | up to 5 cm depth       |
| <b>2</b> Targeted location of live supply lines (AC-Scan) | Up to 4 cm depth       |
|                                                           |                        |
| Automatic calibration                                     | Yes                    |
| Permanent voltage warning                                 | Yes                    |
| Display                                                   | Illuminated LC-display |
| Detection and warning information                         | Visual and audible     |