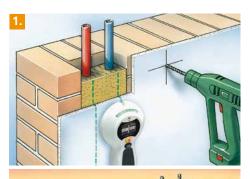

## **CombiFinder Plus**

- This device permits targeted scanning for metals such as reinforcing iron, heating pipes and water pipes.
- One-button operation to switch between the different measurement modes
- The user guide on the LC display makes the device easy and reliable to use.
- Auto-Calibration: adjusts the device to different surfaces immediately after switching on.
- Auto-Cal Plus: allows objects to be localized easily in Metal-Scan mode.
- Acoustic and visual detection signals for finding objects.
- High safety is guaranteed by the permanent voltagewarning function.
- The position of live cables and wires can be precisely determined.