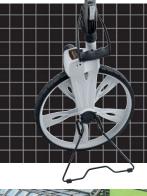

## Electronic measuring wheel for use on straight lines and curves

 Electronic measuring wheel delivers measured values accurate to the centimetre when measuring distances of up to 9,999.99 m.

- Easy-to-read, illuminated LC display directly on the handle.
- Addition when wheels are turning forwards,
  Subtraction when wheels are turning backwards.
- Hold function for holding the measured value.
- The moving pointer shows the exact start and end positions.
- Folding design and softbag for easy transport.
- Measured value memory for 5 entries.
- Metering wheel with 1-metre circumference.

## **TECHNICAL DATA**

ACCURACY ± 0,1%

**RANGE** 0 – 9.999,9 m

WEIGHT 2,1 kg

**DIMENSIONS** (B x H x D) 318 x 1000 x 140 mm 318 x 540 x 210 mm (folded)

RollPilot D12 including softbag + batteries Packing dimension (W x H x D) 330 x 550 x 176 mm