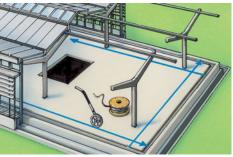

## Electronic measuring wheel for use on straight lines and curves

 Electronic measuring wheel delivers measured values accurate to the centimetre when measuring distances of up to 9,999.99 m.

- Easy-to-read, illuminated LC display directly on the handle.
- Addition when wheels are turning forwards,
  Subtraction when wheels are turning backwards.
- Hold function for holding the measured value.
- The moving pointer shows the exact start and end positions.
- Folding design and softbag for easy transport.
- Measured value memory for 5 entries.
- Metering wheel with 1-metre circumference.