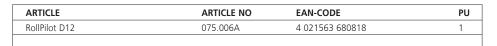

and curves









 Electronic measuring wheel delivers measured values accurate to the centimetre when measuring distances of up to 9,999.99 m.

- Easy-to-read, illuminated LC display directly on the handle.
- Addition when wheels are turning forwards,
  Subtraction when wheels are turning backwards.
- Hold function for holding the measured value.
- The moving pointer shows the exact start and end positions.
- Folding design and softbag for easy transport.
- Measured value memory for 5 entries.
- Metering wheel with 1-metre circumference.

## **TECHNICAL DATA**

ACCURACY ± 0,1%

**RANGE** 0 – 9.999,9 m

WEIGHT 2,1 kg

**DIMENSIONS** (B x H x D) 318 x 1000 x 140 mm 318 x 540 x 210 mm (folded)



RollPilot D12 including softbag + batteries Packing dimension (W x H x D) 330 x 550 x 176 mm