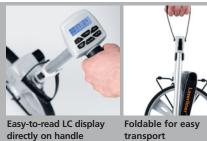

## Electronic measuring wheel for use on straight lines and curves

 Electronic measuring wheel delivers measured values accurate to the centimetre when measuring distances of up to 9,999.99 m.

- Easy-to-read, illuminated LC display directly on the handle.
- Addition when wheels are turning forwards,
  Subtraction when wheels are turning backwards.
- Hold function for holding the measured value.
- The moving pointer shows the exact start and end positions.
- Folding design and softbag for easy transport.
- Measured value memory for 5 entries.
- Metering wheel with 1-metre circumference.