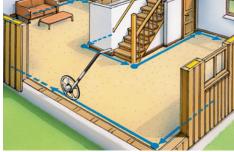

## Electronic measuring wheel for use on straight lines and curves

 Electronic measuring wheel delivers measured values accurate to the centimetre when measuring distances of up to 9,999.99 m.

- Easy-to-read, illuminated LC display directly on the handle.
- Addition when wheels are turning forwards,
  Subtraction when wheels are turning backwards.
- Hold function for holding the measured value.
- The moving pointer shows the exact start and end positions.
- Folding design and softbag for easy transport.
- Measured value memory for 5 entries.
- Metering wheel with 1-metre circumference.