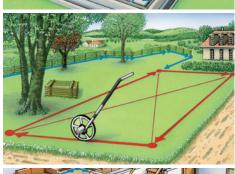

## Electronic measuring wheel for use on straight lines and curves

 Electronic measuring wheel delivers measured values accurate to the centimetre when measuring distances of up to 9,999.99 m.

- Easy-to-read, illuminated LC display directly on the handle.
- Addition when wheels are turning forwards,
  Subtraction when wheels are turning backwards.
- Hold function for holding the measured value.
- The moving pointer shows the exact start and end positions.
- Folding design and softbag for easy transport.
- Measured value memory for 5 entries.
- Metering wheel with 1-metre circumference.