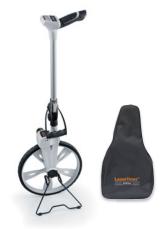

## Electronic measuring wheel for use on straight lines and curves

 Electronic measuring wheel delivers measured values accurate to the centimetre when measuring distances of up to 9,999.99 m.

- Easy-to-read, illuminated LC display directly on the handle.
- Addition when wheels are turning forwards,
  Subtraction when wheels are turning backwards.
- Hold function for holding the measured value.
- The moving pointer shows the exact start and end positions.
- Folding design and softbag for easy transport.
- Measured value memory for 5 entries.
- Metering wheel with 1-metre circumference.

## **TECHNICAL DATA**

ACCURACY ± 0,1%

**RANGE** 0 – 9.999,9 m

WEIGHT 2,1 kg

**DIMENSIONS** (B x H x D) 318 x 1000 x 140 mm 318 x 540 x 210 mm (folded)

RollPilot D12 including softbag + batteries Packing dimension (W x H x D) 330 x 550 x 176 mm