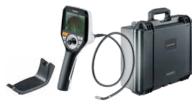

## **VideoInspector 3D**

- Manual 3D control of titanium camera head which moves through max. 210°
- Problem locating: the camera indicates what is behind or in objects, walls circuits or cables etc. even under worst light conditions, due to the LED-lighting.
- Ideal for difficult accessibly areas due to the small measuring head (ø 6 mm)
- Powerful object lighting thanks to 6 high-performance ceramic LEDs
- Extraneous light reduction: contrasty LC-Display which provides an optimum display even under light irridation.
- Image rotation in 90° increments
- REC-Function: still picure and video can be recorded for a later analysis.
- Hold function: freeze frame
- External monitors operated via **HDMI connection**
- Micro USB port for charging battery
- Replaceable camera unit
- Waterproof camera head and cable
- Sturdy, durable adjustment mechanism
- High-grade, long-life flexible tungsten tubing

## VideoInspector 3D

inclusive carrying case + Magnetic mount

- + Li-ion battery pack
- + USB charge cable
- + HDMI cable
- + 8 GB micro-SD card
- + Card reader
- + Screwdriver

Packing dimension (W  $\times$  H  $\times$  D) 455 mm x 375 mm x 185 mm