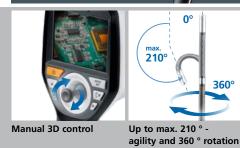

## **VideoInspector 3D**

- Manual 3D control of titanium camera head which moves through max. 210°
- Problem locating: the camera indicates what is behind or in objects, walls circuits or cables etc. even under worst light conditions, due to the LED-lighting.
- Ideal for difficult accessibly areas due to the small measuring head (ø 6 mm)
- Powerful object lighting thanks to 6 high-performance ceramic LEDs
- Extraneous light reduction: contrasty LC-Display which provides an optimum display even under light irridation.
- Image rotation in 90° increments
- REC-Function: still picure and video can be recorded for a later analysis.
- Hold function: freeze frame
- External monitors operated via **HDMI connection**
- Micro USB port for charging battery
- Replaceable camera unit
- Waterproof camera head and cable
- Sturdy, durable adjustment mechanism
- High-grade, long-life flexible tungsten tubing