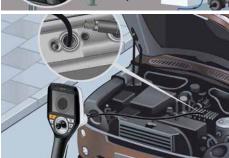

## **VideoInspector 3D**

- Manual 3D control of titanium camera head which moves through max. 210°
- Problem locating: the camera indicates what is behind or in objects, walls circuits or cables etc. even under worst light conditions, due to the LED-lighting.
- Ideal for difficult accessibly areas due to the small measuring head (ø 6 mm)
- Powerful object lighting thanks to 6 high-performance ceramic LEDs
- Extraneous light reduction: contrasty LC-Display which provides an optimum display even under light irridation.
- Image rotation in 90° increments
- REC-Function: still picure and video can be recorded for a later analysis.
- Hold function: freeze frame
- External monitors operated via **HDMI connection**
- Micro USB port for charging battery
- Replaceable camera unit
- Waterproof camera head and cable
- Sturdy, durable adjustment mechanism
- High-grade, long-life flexible tungsten tubing