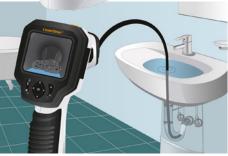

# VideoScope Plus

Compact inspection camera for visual inspections of areas which are difficult to access - featuring record function

Rev 0915

The camera head at a FlexCamera transfers pictures directly to a LCD-Monitor.

- **Problem locating:** the camera indicates what is behind or in objects, walls circuits or cables etc. even under worst light conditions, due to the LED-lighting.
- **REC-Function:** still picure and video can be recorded for a later analysis.
- Waterproof camera head and cable
- Ideal for difficult accessibly areas due to the small measuring head (ø 9 mm)
- Diversified application with 2 m camera.
- Powerful object lighting thanks to