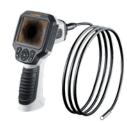

# VideoScope Plus

Compact inspection camera for visual inspections of areas which are difficult to access - featuring record function

Rev 0915

The camera head at a FlexCamera transfers pictures directly to a LCD-Monitor.

- **Problem locating:** the camera indicates what is behind or in objects, walls circuits or cables etc. even under worst light conditions, due to the LED-lighting.
- **REC-Function:** still picure and video can be recorded for a later analysis.
- Waterproof camera head and cable
- Ideal for difficult accessibly areas due to the small measuring head (ø 9 mm)
- Diversified application with 2 m camera.
- Powerful object lighting thanks to