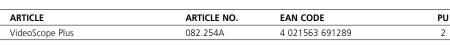

# VideoScope Plus

Compact inspection camera for visual inspections of areas which are difficult to access - featuring record function

Rev 0915

The camera head at a FlexCamera transfers pictures directly to a LCD-Monitor.

#### VideoScope Plus

- + batteries
- + USB cable

Packing dimension (W x H x D) 175 x 300 x 150 mm