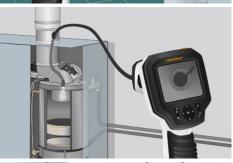

# VideoScope Plus

Compact inspection camera for visual inspections of areas which are difficult to access - featuring record function

Rev 0915

The camera head at a FlexCamera transfers pictures directly to a LCD-Monitor.

- **Problem locating:** the camera indicates what is behind or in objects, walls circuits or cables etc. even under worst light conditions, due to the LED-lighting.
- **REC-Function:** still picure and video can be recorded for a later analysis.
- Waterproof camera head and cable
- Ideal for difficult accessibly areas due to the small measuring head (ø 9 mm)
- Diversified application with 2 m camera.
- Powerful object lighting thanks to