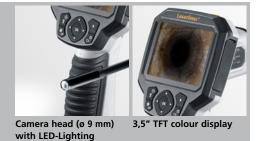

# VideoScope Plus

Compact inspection camera for visual inspections of areas which are difficult to access - featuring record function

Rev 0915

The camera head at a FlexCamera transfers pictures directly to a LCD-Monitor.

#### CAMERA HEAD

ø 9 mm, water-resistant, IP 67

CAMERA FOCUS F3 cm - F7 cm

SCREEN TYPE 3,5" TFT colour display

CAMERA RESOLUTION 640 x 480 pixels **DISPLAY RESOLUTION** 320 x 240 pixels

IMAGE / VIDEO RESOLUTION