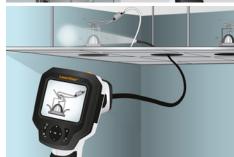

# VideoScope Plus

Compact inspection camera for visual inspections of areas which are difficult to access - featuring record function

Rev 0915

The camera head at a FlexCamera transfers pictures directly to a LCD-Monitor.

- **Problem locating:** the camera indicates what is behind or in objects, walls circuits or cables etc. even under worst light conditions, due to the LED-lighting.
- **REC-Function:** still picure and video can be recorded for a later analysis.
- Waterproof camera head and cable
- Ideal for difficult accessibly areas due to the small measuring head (ø 9 mm)
- Diversified application with 2 m camera.
- Powerful object lighting thanks to