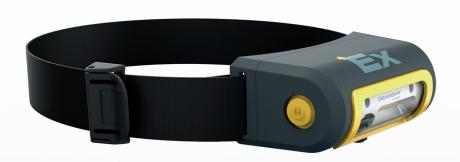

## Rechargeable EX PROOF headlamp

Supplied with the newest COB LED technology, the EX-VIEW provides an extremely powerful illumination which spreads the uniform light to the maximum and lightens up your entire field of view.

EX-VIEW is durable and remarkably lightweight compared to other explosion proof headlamps on the market. The design is ergonomic for a perfect, comfortable fit, and the woven band is strong and adjustable.

When set on sensor mode EX-VIEW is turned on/off only by waving a hand in front of the lamp in a dual movement. Thus, the light can easily be switched on/off, even when wearing thick gloves.

As an extra feature, the headlamp can be detached easily from the band and used as a hand lamp or placed on a magnetic surface for inspection work.

### **TECHNICAL SPECIFICATIONS**

High efficiency COB LED / Spot: SMD LED 200 lumen, Spot: 100 lumen 320 lux@1m, Spot: 1040 lux@1m Operating time 2.5h, Spot: 5 h 3.8V/1600mAh Li-ion Charging time 3.5 h IP65 185 g