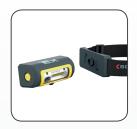

### **TECHNICAL SPECIFICATIONS**

High efficiency COB LED / Spot: SMD LED 200 lumen, Spot: 100 lumen 320 lux@1m, Spot: 1040 lux@1m Operating time 2.5h, Spot: 5 h 3.8V/1600mAh Li-ion Charging time 3.5 h IP65 185 g