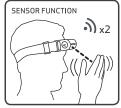

When set on sensor mode EX-VIEW is turned on/off only by waving a hand in front of the lamp in a dual movement. Thus, the light can easily be switched on/off, even when wearing thick gloves.

As an extra feature, the headlamp can be detached easily from the band and used as a hand lamp or placed on a magnetic surface for inspection work.