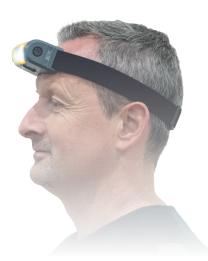

## Rechargeable EX PROOF headlamp

Supplied with the newest COB LED technology, the EX-VIEW provides an extremely powerful illumination which spreads the uniform light to the maximum and lightens up your entire field of view.

EX-VIEW is durable and remarkably lightweight compared to other explosion proof headlamps on the market. The design is ergonomic for a perfect, comfortable fit, and the woven band is strong and adjustable.