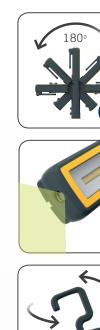

The extremely durable MIDI-EX lamp features a sturdy surface and the shape of the lamp provides a comfortable, ergonomic grip.

Place the lamp everywhere you want during inspection work with the turnable sturdy hook or the strong built-in magnet in the bottom to have both hands free for working. The flexible lamp head tilts up to 180 degrees.