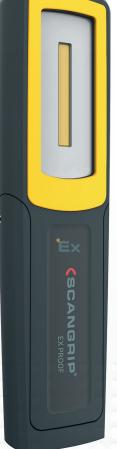

## MIDI-EX

## Rechargeable, handheld EX PROOF work light

MIDI-EX is a very handy, rechargeable COB LED work light for the professional user. The COB LED light provides a unique powerful and completely uniform illumination which is ideal for working light.

The extremely durable MIDI-EX lamp features a sturdy surface and the shape of the lamp provides a comfortable, ergonomic grip.

Place the lamp everywhere you want during inspection work with the turnable sturdy hook or the strong built-in magnet in the bottom to have both hands free for working. The flexible lamp head tilts up to 180 degrees.

It is designed to carry in the pocket or in the work belt by the built-in belt clip. In this way, you always have the work light close at hand when you need efficient and bright illumination for a job.

MIDI-EX is supplied with both mainlight and toplight. The main light offers two-step operating options depending on the type and duration of the work carried out: Step 1 = 50 %, step 2 = 100 % light output.