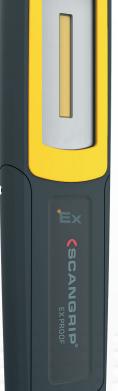

## MIDI-EX

## Rechargeable, handheld EX PROOF work light

MIDI-EX is a very handy, rechargeable COB LED work light for the professional user. The COB LED light provides a unique powerful and completely uniform illumination which is ideal for working light.

The extremely durable MIDI-EX lamp features a sturdy surface and the shape of the lamp provides a comfortable, ergonomic grip.

Place the lamp everywhere you want during inspection work with the turnable sturdy hook or the strong built-in magnet in the bottom to have both hands free for working. The flexible lamp head tilts up to 180 degrees.

It is designed to carry in the pocket or in the work belt by the built-in belt clip. In this way, you always have the work light close at hand when you need efficient and bright illumination for a job.

MIDI-EX is supplied with both mainlight and toplight. The main light offers two-step operating options depending on the type and duration of the work carried out: Step 1 = 50 %, step 2 = 100 % light output.