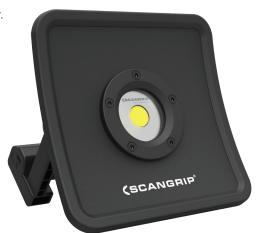

## Dimmable, handheld rechargeable COB LED work light

NOVA R is a new, universal all-round work light designed for the professional user.

The lamp is remarkably slim, handy and compact with a maximum light output, which can be adjusted accordingly. The light dimmer function makes it possible to adjust the light into five different steps.

The lamp is easy to carry and is ergonomically designed for a good grip on the handle, which is also equipped with powerful integrated magnets for flexible mounting.

Due to the flexible handle the NOVA R can be placed in different positions to obtain the desired lighting angle. The handle is designed for direct mounting on the TRIPOD or the SCAFFOLDING BRACKET.