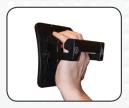

## Dimmable, handheld rechargeable COB LED work light

NOVA R is a new, universal all-round work light designed for the professional user.

The lamp is remarkably slim, handy and compact with a maximum light output, which can be adjusted accordingly. The light dimmer function makes it possible to adjust the light into five different steps.

The lamp is easy to carry and is ergonomically designed for a good grip on the handle, which is also equipped with powerful integrated magnets for flexible mounting.

Due to the flexible handle the NOVA R can be placed in different positions to obtain the desired lighting angle. The handle is designed for direct mounting on the TRIPOD or the SCAFFOLDING BRACKET.

As an extra feature, NOVAR has a built-in power bank with USB outlet to charge mobile devices.

Featuring the latest and unique COB LED technology, the NOVA R provides extremely high light output, with a uniform and even illumination. The housing is made of sturdy diecasted aluminium and resistant to strokes, shocks and vibrations. The durable construction approves NOVA R to ROUGH SERVICE USE which makes it perfect for the demanding, rough working environment.

- Rechargeable COB LED work light with maximum light output, up to 1500 lumen
- Ultra-slim and compact design
- Light dimmable in 5 steps
- Durable for ROUGH SERVICE USE
- Flexible positioning
- Bracket with built-in magnetic function
- Hand carry handle
- Built-in power bank