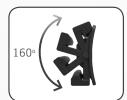

The lamp is easy to carry and is ergonomically designed for a good grip on the handle, which is also equipped with powerful integrated magnets for flexible mounting.

Due to the flexible handle the NOVA R can be placed in different positions to obtain the desired lighting angle. The handle is designed for direct mounting on the TRIPOD or the SCAFFOLDING BRACKET.