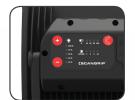

## Dimmable, handheld rechargeable COB LED work light

NOVA R is a new, universal all-round work light designed for the professional user.

The lamp is remarkably slim, handy and compact with a maximum light output, which can be adjusted accordingly. The light dimmer function makes it possible to adjust the light into five different steps.

COB/LED

2000 lux@0.5m

 $1500 \, \mathrm{lm}@100\% / 1125 \, \mathrm{lm}@75\% /$ 

750 lm@50% / 375 lm@25% /

150 lm@10%

1h-12h operating time

4h charging time

1m USB cord