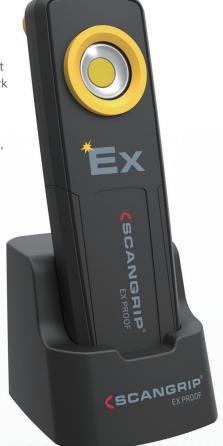

The extremely durable UNI-EX lamp features a sturdy surface to resist wet and dirty workshop environment. The shape and surface of the lamp provides a comfortable, ergonomic grip.

Place the lamp everywhere you want during inspection work with the turnable sturdy hook or the strong built-in magnet in the bottom to have both hands free for working. The flexible lamp head tilts up to 180 degrees.