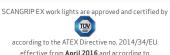

## **UNI-EX**

## Handheld rechargeable EX PROOF LED work light

UNI-EX is a very sturdy, rechargeable COB LED work light for the professional user. The COB LED light provides a unique powerful and completely uniform illumination which is ideal for working light.

The extremely durable UNI-EX lamp features a sturdy surface to resist wet and dirty workshop environment. The shape and surface of the lamp provides a comfortable, ergonomic grip.

Place the lamp everywhere you want during inspection work with the turnable sturdy hook or the strong built-in magnet in the bottom to have both hands free for working. The flexible lamp head tilts up to 180 degrees.

UNI-EX is designed to carry in the pocket or in the work belt by the built-in belt clip. In this way, you always have the work light close at hand when you need efficient and bright illumination for a job.

The lamp is recharged in the charging base. When not in use, you keep the lamp in the charging base which is prepared for wall mounting.

UNI-EX is supplied with both mainlight and toplight. The main light offers two-step operating options depending on the type and duration of the work carried out: Step 1 = 50 %, step 2 = 100% light output. Up to 6 hours' operation time.

The intelligent battery indicator at the back keeps you informed about the battery level. To display battery level during use, press on/off switch 3 seconds.