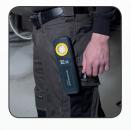

UNI-EX is designed to carry in the pocket or in the work belt by the built-in belt clip. In this way, you always have the work light close at hand when you need efficient and bright illumination for a job.