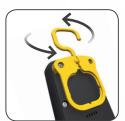

The extremely durable UNI-EX lamp features a sturdy surface to resist wet and dirty workshop environment. The shape and surface of the lamp provides a comfortable, ergonomic grip.

Place the lamp everywhere you want during inspection work with the turnable sturdy hook or the strong built-in magnet in the bottom to have both hands free for working. The flexible lamp head tilts up to 180 degrees.