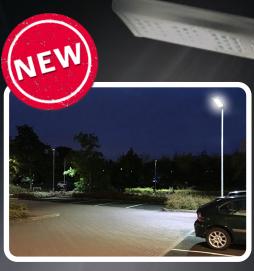

Ideal for temporary event lighting, construction sites, walkways and parking, remote area lighting and environmentally conscious area lighting.

- 2000 lumens
- Up to 20hr runtime
- · Chargetime: 9hr
- 360° PIR sensor
- · Li-ion rechargeable
- IPX5 Weatherproof
- · 4m install height
- 25m beam distance