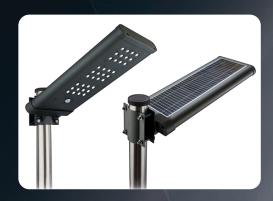

## SOLAR POWERED AREA LIGHT

**Eclipse Solar Powered Area Light 36W** 

Stock No. SAL36

Our new eco rechargeable solar powered light range provides up to 2000 lumens, with a built-in 360° PIR sensor and self-adjusting light movement sensor.

Ideal for temporary event lighting, construction sites, walkways and parking, remote area lighting and environmentally conscious area lighting.

- 2000 lumens
- Up to 20hr runtime
- · Chargetime: 9hr
- 360° PIR sensor
- · Li-ion rechargeable
- IPX5 Weatherproof
- · 4m install height
- 25m beam distance

## **Solar Boost Panel**

Stock No. SBP

Providing additional lighting in the winter months or in areas that don't get a lot of direct sunlight to charge the Eclipse Area Light.

- Increases runtime by up to 10 hours\*
- · Can be mounted back to back with Eclipse, or seperately