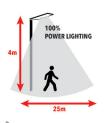

## **ECLIPSE**

**36W Solar Powered Area Light** 

Stock No. SAL36

|                                 | 100% - 30%<br>Battery Power | > 30%<br>Battery Power |
|---------------------------------|-----------------------------|------------------------|
| Full Light (PIR)<br>2000 Lumens | YES                         | YES                    |
| Courtesy Light<br>400 Lumens    | YES                         | NO                     |