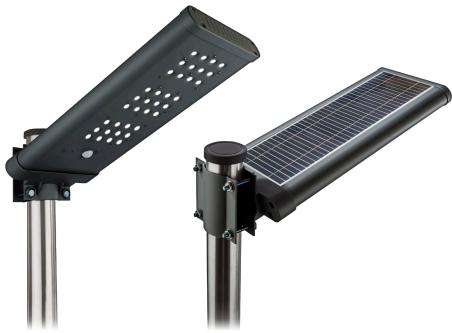

## **ECLIPSE**

**36W Solar Powered Area Light** 

Stock No. SAL36

|                                 | 100% - 30%<br>Battery Power | > 30%<br>Battery Power |
|---------------------------------|-----------------------------|------------------------|
| Full Light (PIR)<br>2000 Lumens | YES                         | YES                    |
| Courtesy Light<br>400 Lumens    | YES                         | NO                     |

## **TECHNICAL DATA**

**BATTERY POWER:** 

LUMEN: 2000

MATERIAL: Powder coated aluminium

**RUNTIMES:** 11hrs (9hr charge/singlepanel/NO triggers)

20hrs (9hr charge/singlepanel/NO triggers with Booster)

7.4V 4400mAh Solar Panel 32.5Wh Battery