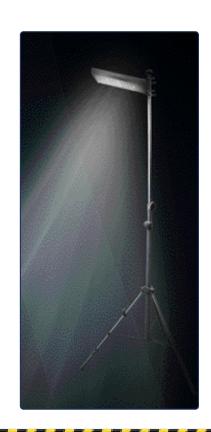

## **ECLIPSE**

**36W Solar Powered Area Light** 

Stock No. SAL36

|                                 | 100% - 30%<br>Battery Power | > 30%<br>Battery Power |
|---------------------------------|-----------------------------|------------------------|
| Full Light (PIR)<br>2000 Lumens | YES                         | YES                    |
| Courtesy Light<br>400 Lumens    | YES                         | NO                     |

## **TECHNICAL DATA**

**BATTERY POWER:** 

LUMEN: 2000

MATERIAL: Powder coated aluminium

**RUNTIMES:** 11hrs (9hr charge/singlepanel/NO triggers)

20hrs (9hr charge/singlepanel/NO triggers with Booster)

7.4V 4400mAh Solar Panel 32.5Wh Battery