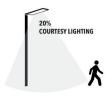

## **ECLIPSE**

**36W Solar Powered Area Light** 

Stock No. SAL36

|                                 | 100% - 30%<br>Battery Power | > 30%<br>Battery Power |
|---------------------------------|-----------------------------|------------------------|
| Full Light (PIR)<br>2000 Lumens | YES                         | YES                    |
| Courtesy Light<br>400 Lumens    | YES                         | NO                     |