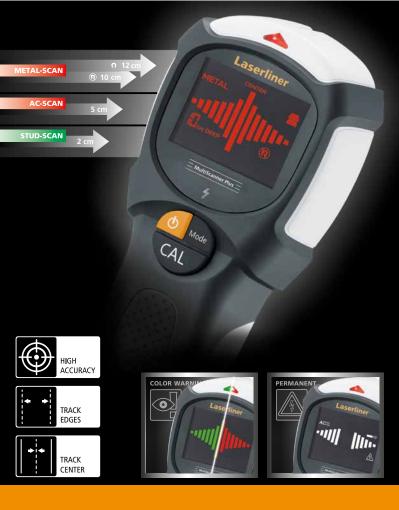

#### (EN) Electronic Scanner

· Beam, metal, cabling and cavity location · Depth display up to 12 cm • Reliable drilling • AV voltage alarm • Auto-Calibration • Auto-Cal Plus

#### Incl. MultiScanner Plus and USB C cable

A quality product from UMBREX GmbH & Co. KG Donnerfeld 2 · 59757 Arnsberg GFRMANY Tel.: +49 2932 638-300

www.laserliner.com

RO BG EL HR

TR (RU) (UK) (CS) (ET)

(DE)(EN)(NL)(DA)(FR)(ES)(IT) 