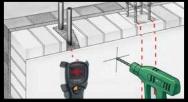

#### (EN) Electronic Scanner

· Beam, metal, cabling and cavity location · Depth display up to 12 cm • Reliable drilling • AV voltage alarm • Auto-Calibration • Auto-Cal Plus