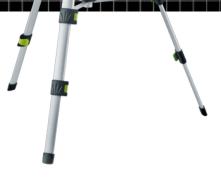

This three-dimensional, compact and highly visible green laser projects one horizontal and two vertical laser circles for precise alignment of objects. The laser crosses form a plumb function for working simultaneously on floors and ceilings. A manual slope mode is available for creating gradients. This laser is all you need for demanding projects thanks to the comprehensive range of accessories. Multi-section telescopic tripod legs and a 30 cm crank on this compact tripod provide an extensive adjustment range. The PocketWallHolder is a multi-functional, height-adjustable, magnetic bracket for attaching to walls, metal items and tripods with a 1/4" or 5/8" thread.