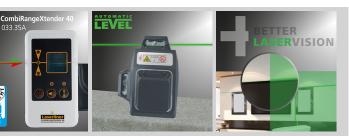

This three-dimensional, compact and highly visible green laser projects one horizontal and two vertical laser circles for precise alignment of objects. The laser crosses form a plumb function for working simultaneously on floors and ceilings. A manual slope mode is available for creating gradients. This laser is all you need for demanding projects thanks to the comprehensive range of accessories. Multi-section telescopic tripod legs and a 30 cm crank on this compact tripod provide an extensive adjustment range. The PocketWallHolder is a multi-functional, height-adjustable, magnetic bracket for attaching to walls, metal items and tripods with a 1/4" or 5/8" thread.

- Accurate horizontal and vertical alignment of
- · Good visibility through green laser technology
- Easy alignment of slopes with manual tilt function
- · Plumb function for synchronous working on floor and ceiling

max 40 m

**EAN-CODE** 4021563725496

PU 1