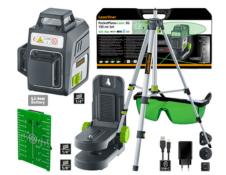

## Laserliner

Three-dimensional, practical laser with one horizontal and two vertical green laser circles, compact 150 cm tripod, and a comprehensive range of accessories — all you need for demanding projects

This three-dimensional, compact and highly visible green laser projects one horizontal and two vertical laser circles for precise alignment of objects. The laser crosses form a plumb function for working simultaneously on floors and ceilings. A manual slope mode is available for creating gradients. This laser is all you need for demanding projects thanks to the comprehensive range of accessories. Multi-section telescopic tripod legs and a 30 cm crank on this compact tripod provide an extensive adjustment range. The PocketWallHolder is a multi-functional, height-adjustable, magnetic bracket for attaching to walls, metal items and tripods with a 1/4" or 5/8" thread.