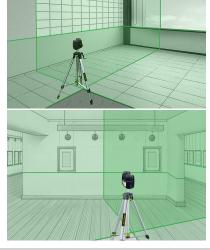

This three-dimensional, compact and highly visible green laser projects one horizontal and two vertical laser circles for precise alignment of objects. The laser crosses form a plumb function for working simultaneously on floors and ceilings. A manual slope mode is available for creating gradients. This laser is all you need for demanding projects thanks to the comprehensive range of accessories. Multi-section telescopic tripod legs and a 30 cm crank on this compact tripod provide an extensive adjustment range. The PocketWallHolder is a multi-functional, height-adjustable, magnetic bracket for attaching to walls, metal items and tripods with a 1/4" or 5/8" thread.

- Accurate horizontal and vertical alignment of
- · Good visibility through green laser technology
- Easy alignment of slopes with manual tilt function
- · Plumb function for synchronous working on floor and ceiling