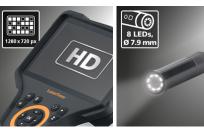

| TECHNICAL DATA         |                                                                           |
|------------------------|---------------------------------------------------------------------------|
| Diameter Camera Head   | 7.9 mm                                                                    |
| Camera Resolution      | 1280 x 720 pixels                                                         |
| Field of View (FOV)    | 80°                                                                       |
| Depth of Focus (DOF)   | 3 8 cm                                                                    |
| Screen Type            | 5" TFT display                                                            |
| Display Resolution     | 1280 x 720 pixels                                                         |
| Image Format           | JPEG                                                                      |
| Length of Probe        | 1.5 m                                                                     |
| Illumination           | 5 brightness levels                                                       |
| Digital Zoom           | 2x digital zoom in 10% increments                                         |
| Memory                 | Micro-SD memory card up to 32 GB                                          |
| Port                   | USB                                                                       |
| Ports                  | USB type C                                                                |
| Power Supply           | Li-ion battery pack 7.4V /<br>2.6Ah / 19.24Wh<br>Power adapter 9V/DC / 2A |
| Dimensions (W x H x D) | 310 mm x 210 mm x 140 mm x (incl. holder)                                 |
| Weight                 | 1143 g (incl. battery pack)                                               |