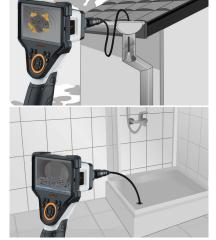

Professional and high-resolution video inspection system for visual inspection of areas that are difficult to access

This professional video inspection system with compact camera head is perfect for precise visual inspection of small openings, such in pipework, wall cavities and motor vehicles. The highresolution camera allows extremely detailed images and videos to be captured with 1:1 reproduction on the display with no loss of quality. The sharp digital zoom allows details to be clearly identified. Other benefits are the high-quality LED object lighting, optimum greyscale contrast reproduction, petrol and diesel resistant camera head, and the magnetic stand for setting up the base unit.