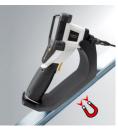

Professional and high-resolution video inspection system for visual inspection of areas that are difficult to access

This professional video inspection system with compact camera head is perfect for precise visual inspection of small openings, such in pipework, wall cavities and motor vehicles. The highresolution camera allows extremely detailed images and videos to be captured with 1:1 reproduction on the display with no loss of quality. The sharp digital zoom allows details to be clearly identified. Other benefits are the high-quality LED object lighting, optimum greyscale contrast reproduction, petrol and diesel resistant camera head, and the magnetic stand for setting up the base unit.

- · Very detailed image and video capture using high-resolution camera and 1:1 reproduction on the display with no loss of
- · Extremely clear digital zoom due to camera's high resolution
- User has both hands free to position the camera unit thanks to the magnetic stand on the base unit
- 6 high-performance LEDs on the camera for powerful object
- · Camera head and probe resistant to petrol and diesel
- True colours for highly realistic image